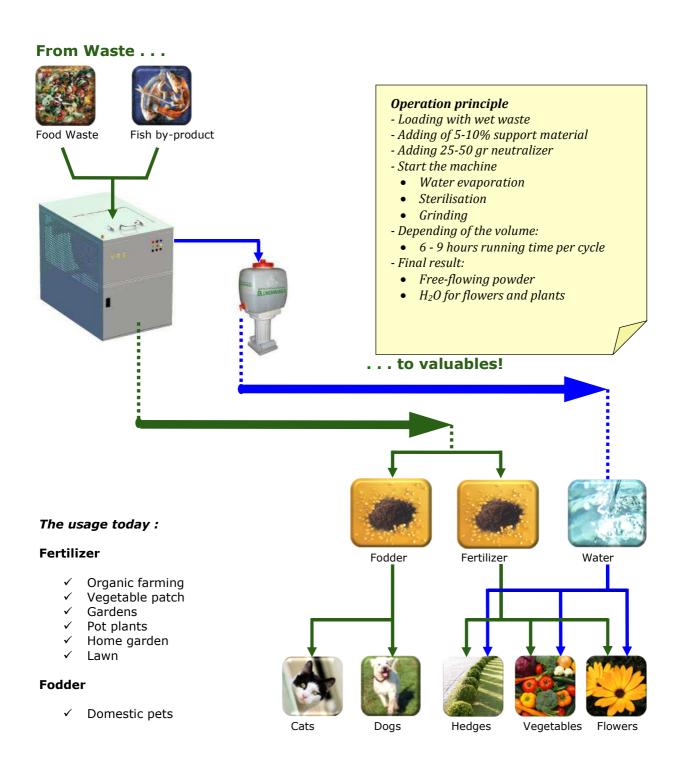

# From waste to valuables

## The VRS - Solution

We believe that the food waste should be treated on-site rather than being transported to centralized facilities. Our concept is providing an ecological solution to manage the wet organic waste. The VRS – System turns the food waste into organic fertilizer and this creates the complete circle of recycling.

In perfect harmony with the nature!