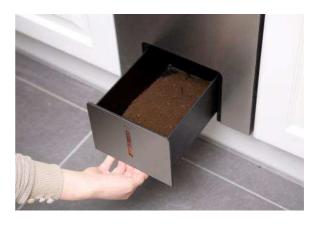

## **Dimensions and options**

The fronts can be individually adapted to the kitchen. The machine can also be installed behind a kitchen unit door..