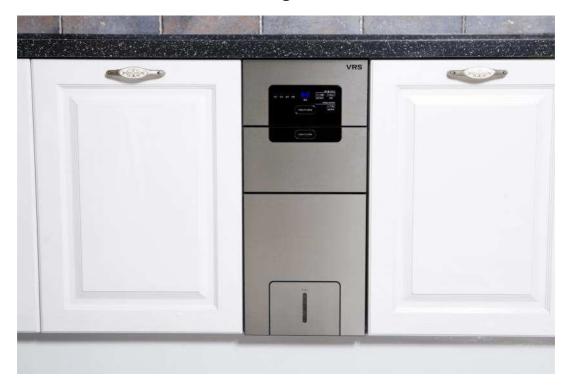

## **Dimensions and options**

The fronts can be individually adapted to the kitchen. The machine can also be installed behind a kitchen unit door..