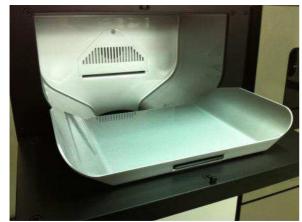

## How it works?

Open the loading door of the VRS – Casa. Close the loading door.

Put the leftovers in the appropriate bowl.

Press "Start"

The result is an excellent organic fertilizer.

In perfect harmony with the nature!