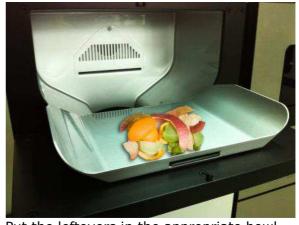

## How it works?

Open the loading door of the VRS – Casa. Close the loading door.

Put the leftovers in the appropriate bowl.

Press "Start"

The result is an excellent organic fertilizer.

In perfect harmony with the nature!