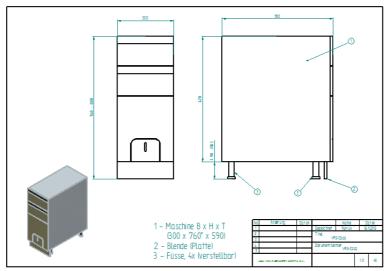

#### **Data sheet**

**Power connection:** AC 230, L, N, PE, 50 Hz

**Power consumption:** 

~ 0.43 kW / hour

**Dimensions:** 

 Length
 300 mm

 Width
 590 mm

 Height
 700\* - 820 mm

**Capacity:** 1 kg / hour

**Duration:** 

2 - 3 hour / charge

Reduction:

ca. 70 - 80%

VRS – Value Recovery Systems Inc.
Maihofstrasse 76
CH – 6006 Lucerne / Switzerland
Tel. +41 (0)41 618 08 20
Fax +41 (0)41 618 08 29
info@vrs-valuables.com